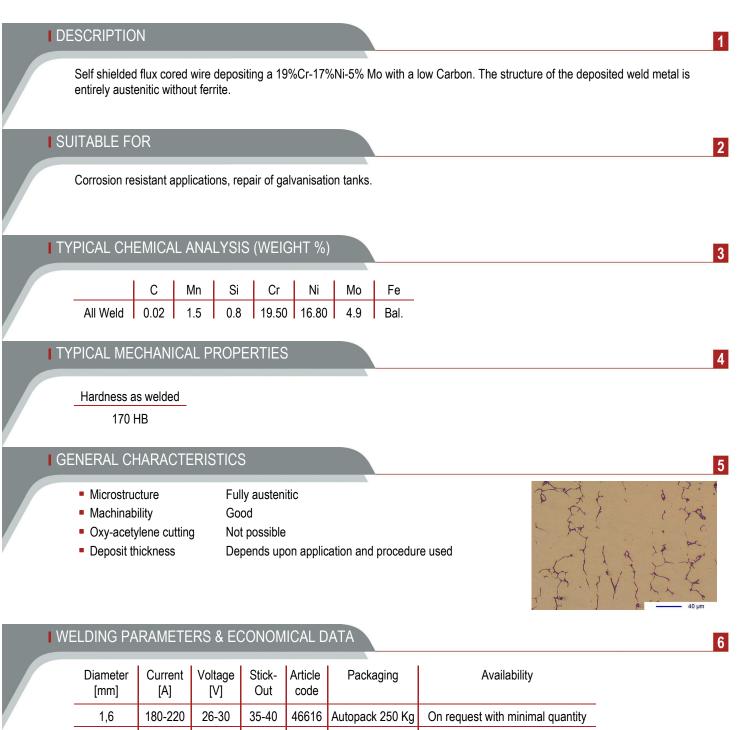

## soudokay

## SK 19.17.5L-O

DIN 8555 : MF 9-GF-150-C



250-300 26-30 35-40 46618 Autopack 250 Kg On request with minimal quantity

The information about the products contained in the data sheets are based on intensive tests and careful investigations. However we can't assume any form of liability concerning the exactness of it. The information may be changed or updated without previous notice. The user is invited to test the product with regard to his own application and responsibility.



2,4

 | SOUDOKAY SA | RUE DE L'YSER 2 | B-7180 SENEFFE | BELGIUM | soudokay @soudokay.be | www.soudokay.com

 | SALES: T +32 (0)64 51 02 25
 | LOGISTICS: T +32 (0)64 51 02 10
 | FINANCE: T +32 (0)64 52 00 30

 F +32 (0)64 51 02 21
 F +32 (0)64 51 02 19
 F +32 (0)64 52 00 31