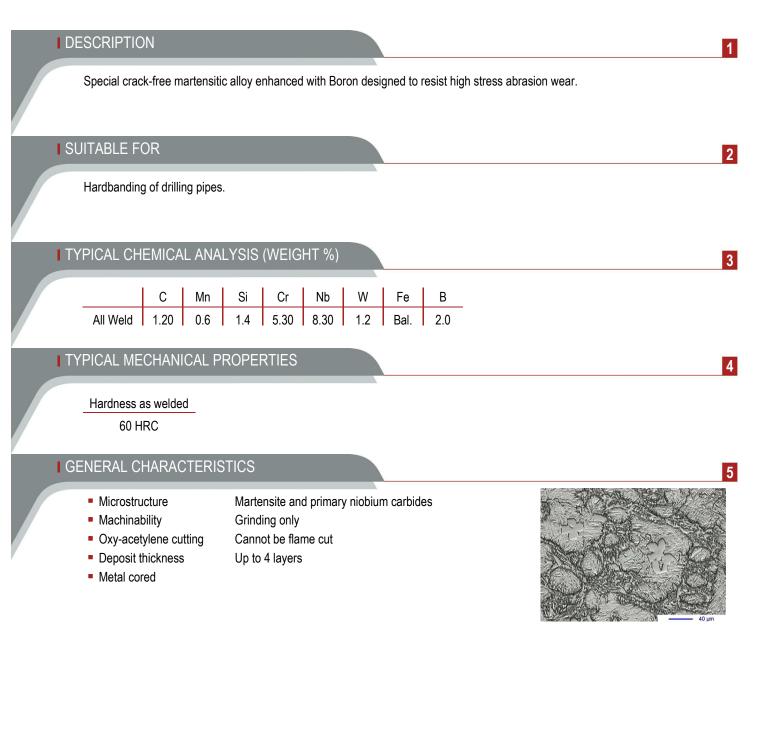

## SK 260 NbC-O

DIN 8555 : MF 6-GF-60



The information about the products contained in the data sheets are based on intensive tests and careful investigations. However we can't assume any form of liability concerning the exactness of it. The information may be changed or updated without previous notice. The user is invited to test the product with regard to his own application and responsibility.



 SOUDOKAY SA | RUE DE L'YSER 2 | B-7180 SENEFFE | BELGIUM | soudokay @soudokay.be | www.soudokay.com

 SALES: T +32 (0)64 51 02 25
 | LOGISTICS: T +32 (0)64 51 02 10
 | FINANCE: T +32 (0)64 52 00 30

 F +32 (0)64 51 02 21
 F +32 (0)64 51 02 19
 F +32 (0)64 52 00 31

## soudokay

## SK 260 NbC-O

DIN 8555 : MF 6-GF-60

## I WELDING PARAMETERS & ECONOMICAL DATA

| Diameter<br>[mm] | Current<br>[A] | Voltage<br>[V] | Stick-<br>Out |