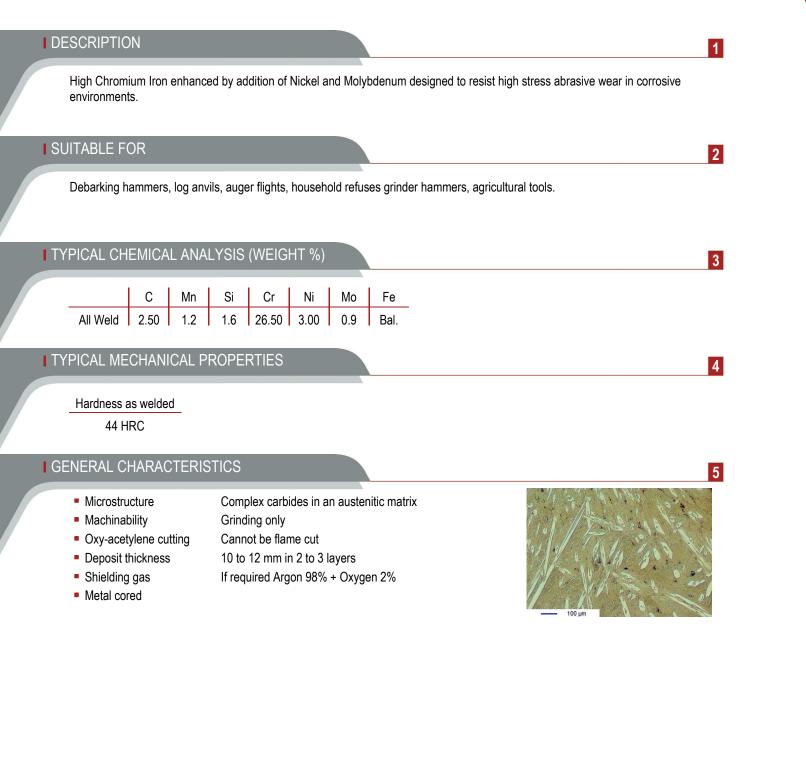

## SK 275-0

DIN 8555 : MF 10-GF-45-CG



The information about the products contained in the data sheets are based on intensive tests and careful investigations. However we can't assume any form of liability concerning the exactness of it. The information may be changed or updated without previous notice. The user is invited to test the product with regard to his own application and responsibility.



 SOUDOKAY SA
 RUE DE L'YSER 2
 B-7180 SENEFFE
 BELGIUM
 soudokay
 soudokay.be
 www. soudokay.com

 SALES:
 T +32 (0)64 51 02 25
 LOGISTICS:
 T +32 (0)64 51 02 10
 Finance:
 T +32 (0)64 52 00 30

 F +32 (0)64 51 02 21
 F +32 (0)64 51 02 19
 F +32 (0)64 52 00 31



## SK 275-0

DIN 8555 : MF 10-GF-45-CG

## I WELDING PARAMETERS & ECONOMICAL DATA

| Diameter<br>[mm] | Current<br>[A] | Voltage<br>[V] | Stick-<br>Out | Article<br>code