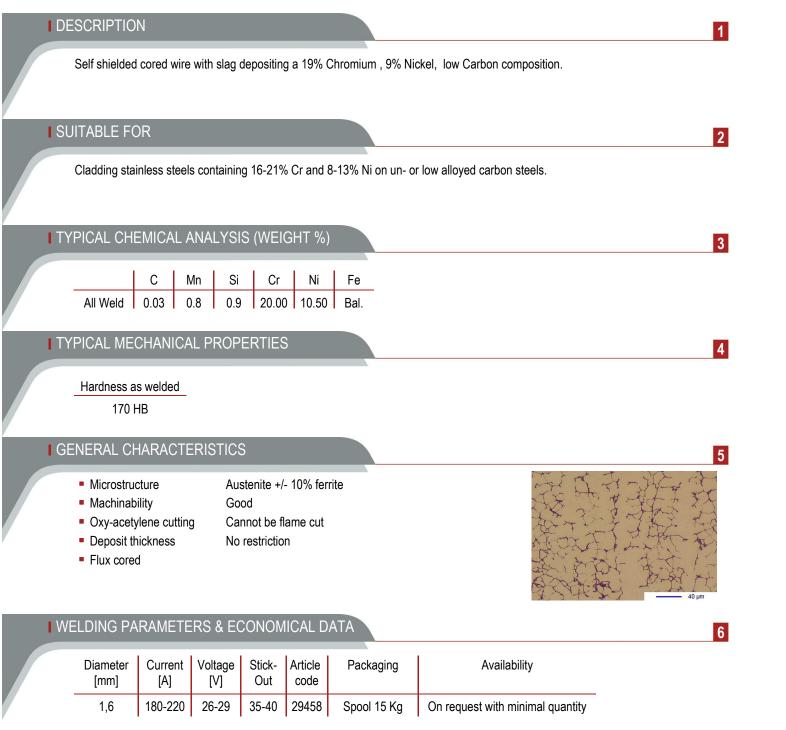

## SK 308L-O

DIN 8555 : MF 9-GF-150-C ASME IIC SFA 5.22 : E 308L-T3



The information about the products contained in the data sheets are based on intensive tests and careful investigations. However we can't assume any form of liability concerning the exactness of it. The information may be changed or updated without previous notice. The user is invited to test the product with regard to his own application and responsibility.



 SOUDOKAY SA
 RUE DE L'YSER 2
 B-7180 SENEFFE
 BELGIUM
 soudokay @soudokay.be
 www.soudokay.com

 SALES:
 T +32 (0)64 51 02 25
 I LOGISTICS:
 T +32 (0)64 51 02 10
 I FINANCE:
 T +32 (0)64 52 00 30

 F +32 (0)64 51 02 21
 F +32 (0)64 51 02 19
 F +32 (0)64 52 00 31