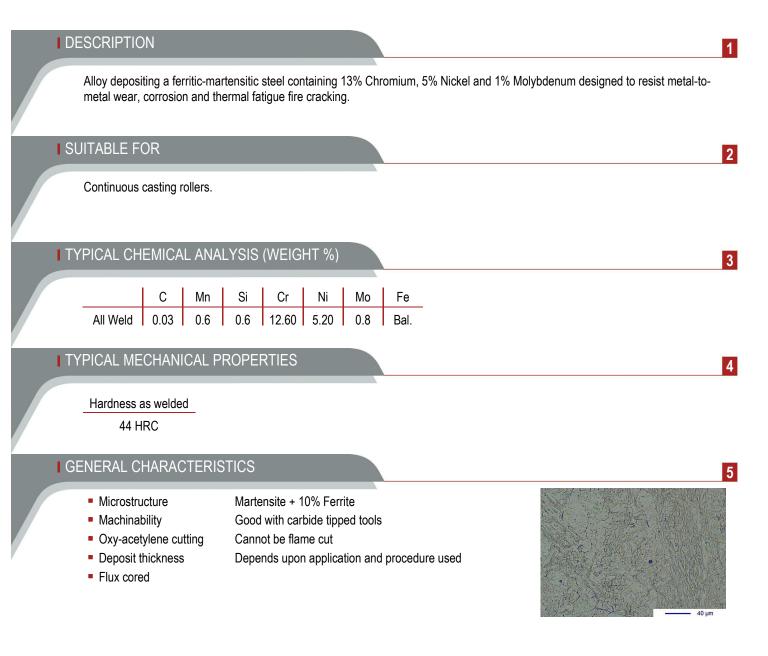

## SK 741-0

DIN 8555 : MF 5-GF-45-C



The information about the products contained in the data sheets are based on intensive tests and careful investigations. However we can't assume any form of liability concerning the exactness of it. The information may be changed or updated without previous notice. The user is invited to test the product with regard to his own application and responsibility.



 SOUDOKAY SA | RUE DE L'YSER 2 | B-7180 SENEFFE | BELGIUM | soudokay @soudokay.be | www.soudokay.com

 SALES: T +32 (0)64 51 02 25
 | LOGISTICS: T +32 (0)64 51 02 10
 | FINANCE: T +32 (0)64 52 00 30

 F +32 (0)64 51 02 21
 F +32 (0)64 51 02 19
 F +32 (0)64 52 00 31



## SK 741-0

DIN 8555 : MF 5-GF-45-C

## I WELDING PARAMETERS & ECONOMICAL DATA

| Diameter<br>[mm] | Current<br>[A] | Voltage<br>[V] | Stick-<br>Out | Article<br>co