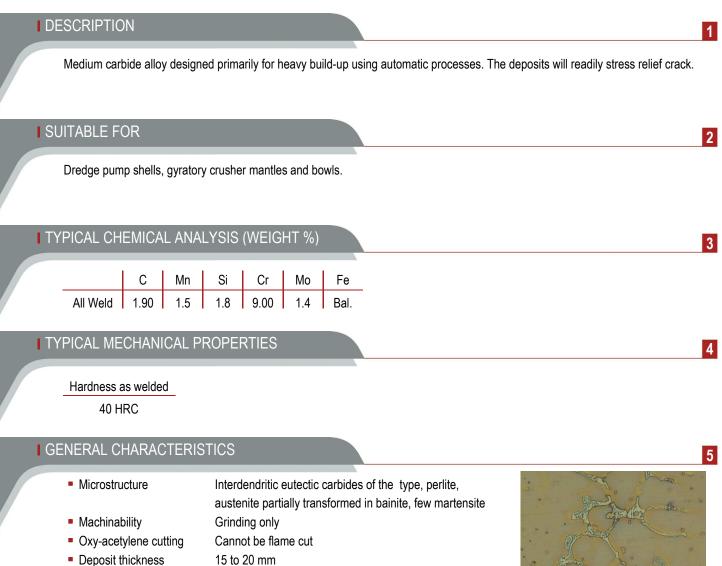

## SK 795-0

DIN 8555 : MF 6-GF-40-G



- Metal cored

15 to 20 mm

10 µm

The information about the products contained in the data sheets are based on intensive tests and careful investigations. However we can't assume any form of liability concerning the exactness of it. The information may be changed or updated without previous notice. The user is invited to test the product with regard to his own application and responsibility.



SOUDOKAY SA | RUE DE L'YSER 2 | B-7180 SENEFFE | BELGIUM | soudokay @soudokay.be | www.soudokay.com SALES: T +32 (0)64 51 02 25 | LOGISTICS: T +32 (0)64 51 02 10 | FINANCE: T +32 (0)64 52 00 30 F +32 (0)64 52 00 31 F +32 (0)64 51 02 21 F +32 (0)64 51 02 19

## soudokay

## SK 795-0

DIN 8555 : MF 6-GF-40-G

## I WELDING PARAMETERS & ECONOMICAL DATA

|   | Diameter<br>[mm] | Current<br>[A] | Volta