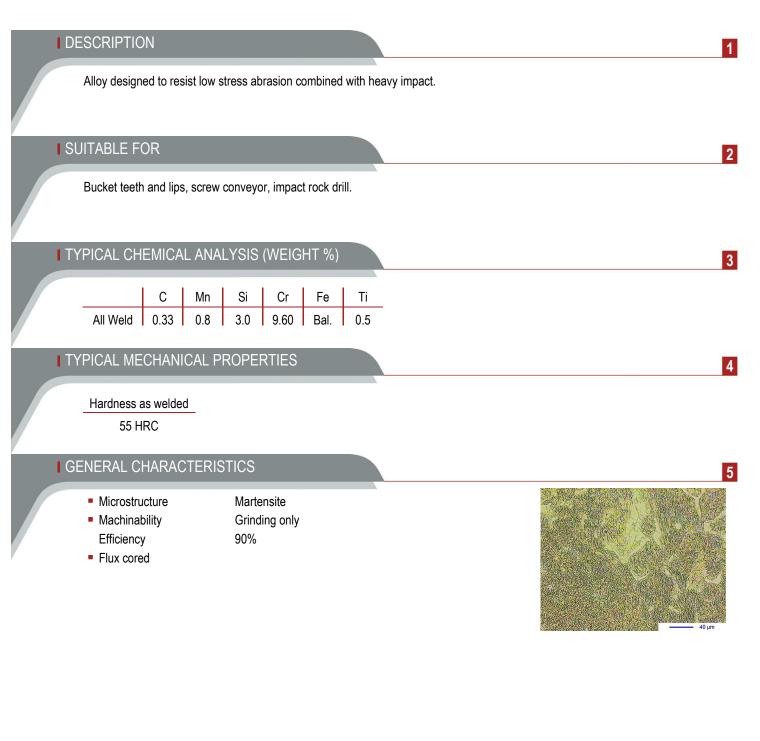

## SK A 12-0

DIN 8555 : MF 6-GF-55-G



The information about the products contained in the data sheets are based on intensive tests and careful investigations. However we can't assume any form of liability concerning the exactness of it. The information may be changed or updated without previous notice. The user is invited to test the product with regard to his own application and responsibility.



 SOUDOKAY SA
 RUE DE L'YSER 2
 B-7180 SENEFFE
 BELGIUM
 soudokay
 @soudokay.be
 www.soudokay.com

 SALES:
 T +32 (0)64 51 02 25
 LOGISTICS:
 T +32 (0)64 51 02 10
 Finance:
 T +32 (0)64 52 00 30

 F +32 (0)64 51 02 21
 F +32 (0)64 51 02 19
 F +32 (0)64 52 00 31

## soudokay

## SK A 12-0

DIN 8555 : MF 6-GF-55-G

## I WELDING PARAMETERS & ECONOMICAL DATA

|   | Diameter<br>[mm] | Current<br>[A] | Voltage<br>[V] | Stick-<br>Out | Ar